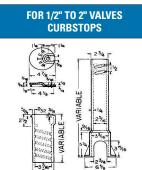

6500 SCREW TYPE **CURB/SERVICE BOX** 

| Components | Extension<br>Height |
|------------|---------------------|
| 12T + 12B  | 15–21               |
| 12T + 15B  | 18–24               |
| 15T + 15B  | 21–27               |
| 15T + 21B  | 24–33               |
| 15T + 27B  | 30–39               |
| 18T + 27B  | 30-42               |
| 18T + 33B  | 36-48               |
| 24T + 33B  | 36–54               |
| 24T + 39B  | 45-60               |
| 30T + 33B  | 41-64               |

T = TOP

B = BOTTOM

EXT = EXTENSION