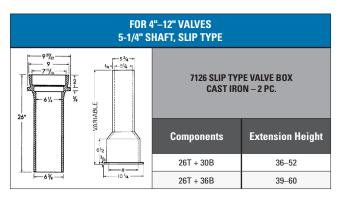

CAST IRON - 2 PC.

Components

10T + 15B

10T + 24B

16T + 24B

16T + 30B

16T + 36B

26T + 30B

26T + 36B

26T + 24B + #60 Ext

26T + 36B + #60 Ext

Extens

| 12" VALVES<br>FT, SLIP TYPE |
|-----------------------------|
|                             |

ension

6850 SCREW TYPE VALVE BOX 6855 SLIP TYPE VALVE BOX CAST IRON - 2 PC.

| xtension<br>Height | Components          | Extension<br>Height |  |
|--------------------|---------------------|---------------------|--|
| 19–22              | 10T + 15B           | 19–22               |  |
| 27–32              | 10T + 24B           | 27–32               |  |
| 27–37              | 16T + 24B           | 27–37               |  |
| 33–43              | 16T + 30B           | 33–43               |  |
| 39–50              | 16T + 36B           | 39–50               |  |
| 36–52              | 26T + 30B           | 36–52               |  |
| 39–60              | 26T + 36B           | 39–60               |  |
| 53–71              | 26T + 24B + #60 Ext | 53–71               |  |
| 64–82              | 26T + 36B + #60 Ext | 64–82               |  |
|                    |                     |                     |  |