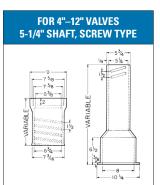

CAST IRON - 2 PC.

Components

10T + 15B

10T + 24B

16T + 24B

16T + 30B

16T + 36B

26T + 30B

26T + 36B

26T + 24B + #60 Ext

26T + 36B + #60 Ext

Extens

| 12" VALVES<br>FT, SLIP TYPE |
|-----------------------------|
|                             |

ension

6850 SCREW TYPE VALVE BOX 6855 SLIP TYPE VALVE BOX CAST IRON - 2 PC.

| xtension<br>Height | Components          | Extension<br>Height |  |
|--------------------|---------------------|---------------------|--|
| 19–22              | 10T + 15B           | 19–22               |  |
| 27–32              | 10T + 24B           | 27–32               |  |
| 27–37              | 16T + 24B           | 27–37               |  |
| 33–43              | 16T + 30B           | 33–43               |  |
| 39–50              | 16T + 36B           | 39–50               |  |
| 36–52              | 26T + 30B           | 36–52               |  |
| 39–60              | 26T + 36B           | 39–60               |  |
| 53–71              | 26T + 24B + #60 Ext | 53–71               |  |
| 64–82              | 26T + 36B + #60 Ext | 64–82               |  |
|                    |                     |                     |  |