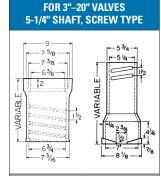

Tyler Union Waterworks Customer Service 833-723-1135 customer.service@tylerunion.com www.tylerunion.com

6860 SCREW TYPE VALVE BOX CAST IRON - 3 PC.

| Components                            | Extension<br>Height |  |  |
|---------------------------------------|---------------------|--|--|
| 10T + 12B                             | 27–37               |  |  |
| 10T + 18B                             | 33–42               |  |  |
| 16T + 24B                             | 39–49               |  |  |
| 16T + 30B                             | 45–54               |  |  |
| 16T + 36B                             | 51-60               |  |  |
| 26T + 30B                             | 45-66               |  |  |
| 26T + 36B                             | 51–72               |  |  |
| 16T + 24B + #60 Ext                   | 63–72               |  |  |
| 26T + 24B + #60 Ext                   | 63-84               |  |  |
| 26T + 36B + #60 Ext                   | 74–94               |  |  |
| NOTE: Base required, order separately |                     |  |  |