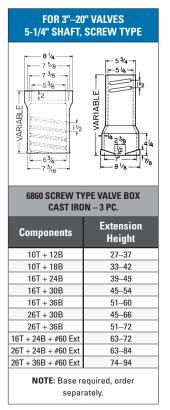

FOR 4"-12" VALVES

5-1/4" SHAFT, SLIP TYPE

39-60

53-71

64-82

26T + 36B

26T + 24B + #60 Ext

26T + 36B + #60 Ext