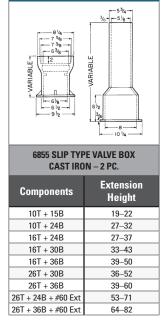

FOR 4"-12" VALVES

5-1/4" SHAFT, SLIP TYPE

39-60

53-71

64-82

26T + 36B

26T + 24B + #60 Ext

26T + 36B + #60 Ext