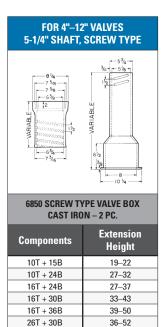

FOR 4"-12" VALVES

5-1/4" SHAFT, SLIP TYPE

39-60

53-71

64-82

26T + 36B

26T + 24B + #60 Ext

26T + 36B + #60 Ext